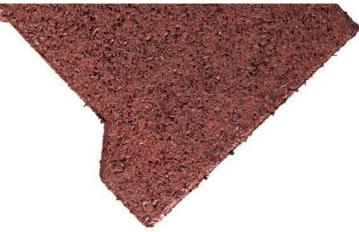

#### Dimensions:

200 x 160 x 43 mm

tolerances: length/width ± 1% | thickness ± 2 mm

#### Structure:

double-T pavers

#### Colours:

red brown, black, green