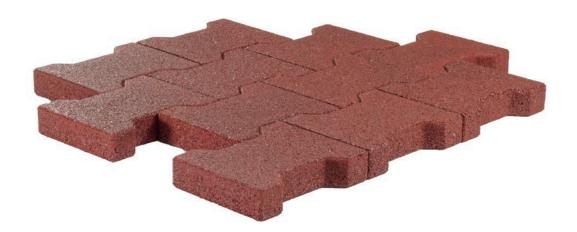

#### Structure:

double-T pavers

#### Accessories:

starters and half pavers

#### Installation:

Can be laid loose on concrete / asphalt or laid just like conventional paving stones on frost-resistant sub-base with a fine gravel top layer. Edging elements and gradient required.