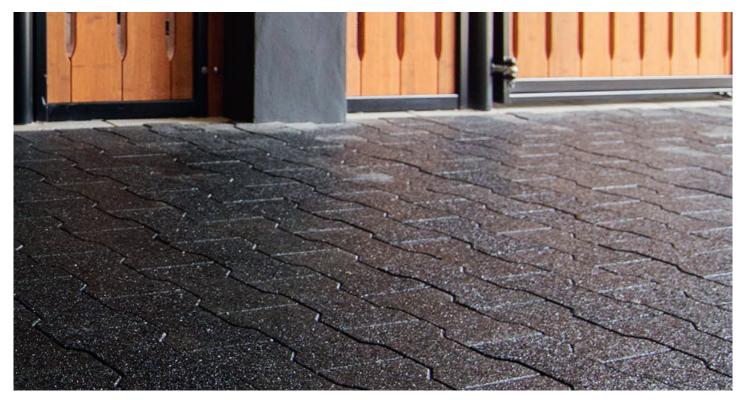

#### Applications:

flooring for paddock, stable aisle, open stall, horse walker, wash bay, walkways

#### Installation:

Can be laid loose on concrete / asphalt or laid just like conventional paving stones on frost-resistant sub-base with a fine gravel top layer. Edging elements and gradient required.